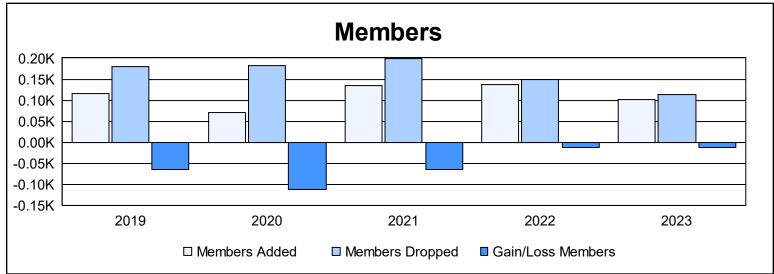

DISTRICT LC 1 As of June 2023 Cumulative

| Year      | New<br>Clubs | Dropped<br>Clubs | Gain/<br>Loss<br>Clubs | New<br>Members | Charter<br>Members | Reinstate<br>Members | Transfer<br>Members | Total<br>Member<br>Added | Total<br>Members<br>Dropped | Gain/<br>Loss<br>Members |
|-----------|--------------|------------------|------------------------|----------------|--------------------|----------------------|---------------------|--------------------------|-----------------------------|--------------------------|
| 2018-2019 | 1            | 4                | -3                     | 81             | 24                 | 5                    | 5                   | 115                      | 180                         | -65                      |
| 2019-2020 | 0            | 3                | -3                     | 43             | 9                  | 6                    | 12                  | 70                       | 183                         | -113                     |
| 2020-2021 | 2            | 2                | 0                      | 51             | 71                 | 8                    | 4                   | 134                      | 198                         | -64                      |
| 2021-2022 | 1            | 2                | -1                     | 92             | 33                 | 4                    | 7                   | 136                      | 149                         | -13                      |
| 2022-2023 | 1            | 0                | 1                      | 59             | 32                 | 1                    | 9                   | 101                      | 113                         | -12                      |
| Average   | 1            | 2                | -1                     | 65             | 34                 | 5                    | 7                   | 111                      | 165                         | -53                      |