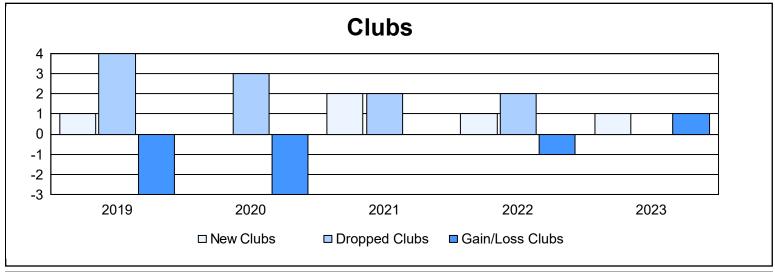

DISTRICT LC 1 As of June 2023 Cumulative

| Year      | New<br>Clubs | Dropped<br>Clubs | Gain/<br>Loss<br>Clubs | New<br>Members | Charter<br>Members | Reinstate<br>Members | Transfer<br>Members | Total<br>Member<br>Added | Total<br>Members<br>Dropped | Gain/<br>Loss<br>Members |
|-----------|--------------|------------------|------------------------|----------------|--------------------|----------------------|---------------------|--------------------------|-----------------------------|--------------------------|
| 2018-2019 | 1            | 4                | -3                     | 81             | 24                 | 5                    | 5                   | 115                      | 180                         | -65                      |
| 2019-2020 | 0            | 3                | -3                     | 43             | 9                  | 6                    | 12                  | 70                       | 183                         | -113                     |
| 2020-2021 | 2            | 2                | 0                      | 51             | 71                 | 8                    | 4                   | 134                      | 198                         | -64                      |
| 2021-2022 | 1            | 2                | -1                     | 92             | 33                 | 4                    | 7                   | 136                      | 149                         | -13                      |
| 2022-2023 | 1            | 0                | 1                      | 59             | 32                 | 1                    | 9                   | 101                      | 113                         | -12                      |
| Average   | 1            | 2                | -1                     | 65             | 34                 | 5                    | 7                   | 111                      | 165                         | -53                      |